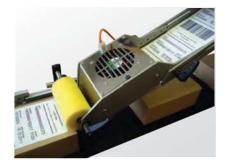

## **Product Specifications** AG2000-Z

| ZΧ | Print & Apply Solution |  |
|----|------------------------|--|
|----|------------------------|--|

| Model Name                | AG2000-ZX                                                                                                                                                                                                                                                                                                                                                                                   | Article no. AG-2000-110-ZX                                                                                            |  |
|---------------------------|---------------------------------------------------------------------------------------------------------------------------------------------------------------------------------------------------------------------------------------------------------------------------------------------------------------------------------------------------------------------------------------------|-----------------------------------------------------------------------------------------------------------------------|--|
|                           | The AG2000-ZX print & apply solution is based on the same appl<br>The roll-on applicator head labels the top- and right side of proc<br>height of the products in one batch needs to be more or less the<br>of irregular shaped products such as vacuum-packed fish, brea                                                                                                                   | lucts forwarded on e.g. a conveyor belt. The width and the e same but the foam rubber roller does enable the labeling |  |
|                           | The AG2000-ZX solution uses the powerful ZX1000i printer series which enables higher conveyor belt speeds than the AG2000 does. The applicator part consists of a control unit and three main mechanical parts: a bracket that supports the printer and holds the diverter pulleys, an applicator arm with adjustable height to suit various box- and product sizes, and a ventilator unit. |                                                                                                                       |  |
| Description               | The diverter pulleys and the ventilator unit are adjustable to suit<br>ventilator unit is there will be no need to synchronize the printer<br>can be tuned to meet the specific weight, length and to erase                                                                                                                                                                                 | and the conveyor belt. In addition, the ventilator's capacity                                                         |  |
|                           | The items listed under "accessories" are all the components you installable solution.                                                                                                                                                                                                                                                                                                       | need to complete your system for a ready-to-use and easy                                                              |  |
|                           | The complete system such as floor stand and tubes fit in just one<br>shipping on a pallet, which is usually required for this kind of solu<br>low cost, it renders an excellent return in investment.                                                                                                                                                                                       |                                                                                                                       |  |
| Compatible Printers       | ZX1200i (203dpi, 10ips)<br>ZX1300i (300dpi, 7ips)                                                                                                                                                                                                                                                                                                                                           | For printer specifications:<br>See the respective printer brochure.                                                   |  |
| Required printer options  | Rewinder GP-031-Z2i005-000, applicator interface GP-031-Z21003-001, mounting plate AG-2000-110299                                                                                                                                                                                                                                                                                           |                                                                                                                       |  |
| Bracket, arm, fan holder  | Stainless steel, laser cut, parts either brushed, sandblasted or polished.                                                                                                                                                                                                                                                                                                                  |                                                                                                                       |  |
| Label Roll Diameter       | Up to 200mm (internal printer roll holder)                                                                                                                                                                                                                                                                                                                                                  |                                                                                                                       |  |
| Core Sizes                | 1.5" - 3" (38.1mm - 76.2 mm)                                                                                                                                                                                                                                                                                                                                                                |                                                                                                                       |  |
| Label Dimensions          | Width 25mm - 110mm                                                                                                                                                                                                                                                                                                                                                                          | Length 30mm – 150mm                                                                                                   |  |
| Rewinder                  | Internal printer rewinder                                                                                                                                                                                                                                                                                                                                                                   |                                                                                                                       |  |
| Max. conveyor speed       | up to 400mm/second (24m/minute)                                                                                                                                                                                                                                                                                                                                                             |                                                                                                                       |  |
| Control Unit              | On/Off<br>Print label<br>Block Time Regulator (to block multiple sensor signals caused by oddly shaped or transparent products)<br>Sensor On/Off<br>Control LED's                                                                                                                                                                                                                           |                                                                                                                       |  |
| Ventilator                | 24V DC, inverted, adjustable capacity                                                                                                                                                                                                                                                                                                                                                       |                                                                                                                       |  |
| Pinch Roller              | Foam rubber, vertically and horizontally adjustable                                                                                                                                                                                                                                                                                                                                         |                                                                                                                       |  |
| Power                     | 24V DC, provided by printer applicator interface                                                                                                                                                                                                                                                                                                                                            |                                                                                                                       |  |
|                           | Length 870 mm (965mm incl. printer)                                                                                                                                                                                                                                                                                                                                                         |                                                                                                                       |  |
| Dimensions                | Height 200 mm (400mm incl. printer)                                                                                                                                                                                                                                                                                                                                                         |                                                                                                                       |  |
|                           | Width 240 mm (270mm incl. printer)                                                                                                                                                                                                                                                                                                                                                          |                                                                                                                       |  |
| Weight                    | 7Kg (20,6 incl. Printer)                                                                                                                                                                                                                                                                                                                                                                    |                                                                                                                       |  |
| Accessories               | Heavy duty floor stand<br>Tubes 500mm/700mm/1000mm<br>Clamps                                                                                                                                                                                                                                                                                                                                | horizontal / vertical<br>positioners sensor<br>sensor holder                                                          |  |
| Recommended configuration | 1x printer ZX1200i, 1x rewinder GP-031-Z2i005-000, 1x applicator in<br>110100, 1x mounting plate AG-2000-110299, 1x HD demountable<br>positioner AG-2000-110110, 1x 180° clamp AG-2000-110102, 1x 9<br>110107, 1x 24V PNP sensor AG-2000-110150 and 1x sensor mount                                                                                                                         | e foot AG-2000-123322, 1x 700mm tube AG-2000-110112, 2x<br>0° clamp AG-2000-110106, 1x bracket clamp AG-2000-         |  |