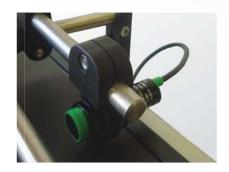

## **Product Specifications** AG2000-Z

| ZΧ | Print & Apply Solution |  |
|----|------------------------|--|
|----|------------------------|--|

| Model Name                | AG2000-ZX                                                                                                                                                                                                                                                                                                                                                                                   | Article no. AG-2000-110-ZX                                                                                            |  |
|---------------------------|---------------------------------------------------------------------------------------------------------------------------------------------------------------------------------------------------------------------------------------------------------------------------------------------------------------------------------------------------------------------------------------------|-----------------------------------------------------------------------------------------------------------------------|--|
|                           | The AG2000-ZX print & apply solution is based on the same appl<br>The roll-on applicator head labels the top- and right side of proc<br>height of the products in one batch needs to be more or less the<br>of irregular shaped products such as vacuum-packed fish, brea                                                                                                                   | lucts forwarded on e.g. a conveyor belt. The width and the e same but the foam rubber roller does enable the labeling |  |
|                           | The AG2000-ZX solution uses the powerful ZX1000i printer series which enables higher conveyor belt speeds than the AG2000 does. The applicator part consists of a control unit and three main mechanical parts: a bracket that supports the printer and holds the diverter pulleys, an applicator arm with adjustable height to suit various box- and product sizes, and a ventilator unit. |                                                                                                                       |  |
| Description               | The diverter pulleys and the ventilator unit are adjustable to suit<br>ventilator unit is there will be no need to synchronize the printer<br>can be tuned to meet the specific weight, length and to erase                                                                                                                                                                                 | and the conveyor belt. In addition, the ventilator's capacity                                                         |  |
|                           | The items listed under "accessories" are all the components you installable solution.                                                                                                                                                                                                                                                                                                       | need to complete your system for a ready-to-use and easy                                                              |  |
|                           | The complete system such as floor stand and tubes fit in just one<br>shipping on a pallet, which is usually required for this kind of solu<br>low cost, it renders an excellent return in investment.                                                                                                                                                                                       |                                                                                                                       |  |
| Compatible Printers       | ZX1200i (203dpi, 10ips)<br>ZX1300i (300dpi, 7ips)                                                                                                                                                                                                                                                                                                                                           | For printer specifications:<br>See the respective printer brochure.                                                   |  |
| Required printer options  | Rewinder GP-031-Z2i005-000, applicator interface GP-031-Z21003-001, mounting plate AG-2000-110299                                                                                                                                                                                                                                                                                           |                                                                                                                       |  |
| Bracket, arm, fan holder  | Stainless steel, laser cut, parts either brushed, sandblasted or polished.                                                                                                                                                                                                                                                                                                                  |                                                                                                                       |  |
| Label Roll Diameter       | Up to 200mm (internal printer roll holder)                                                                                                                                                                                                                                                                                                                                                  |                                                                                                                       |  |
| Core Sizes                | 1.5" - 3" (38.1mm - 76.2 mm)                                                                                                                                                                                                                                                                                                                                                                |                                                                                                                       |  |
| Label Dimensions          | Width 25mm - 110mm                                                                                                                                                                                                                                                                                                                                                                          | Length 30mm – 150mm                                                                                                   |  |
| Rewinder                  | Internal printer rewinder                                                                                                                                                                                                                                                                                                                                                                   |                                                                                                                       |  |
| Max. conveyor speed       | up to 400mm/second (24m/minute)                                                                                                                                                                                                                                                                                                                                                             |                                                                                                                       |  |
| Control Unit              | On/Off<br>Print label<br>Block Time Regulator (to block multiple sensor signals caused by oddly shaped or transparent products)<br>Sensor On/Off<br>Control LED's                                                                                                                                                                                                                           |                                                                                                                       |  |
| Ventilator                | 24V DC, inverted, adjustable capacity                                                                                                                                                                                                                                                                                                                                                       |                                                                                                                       |  |
| Pinch Roller              | Foam rubber, vertically and horizontally adjustable                                                                                                                                                                                                                                                                                                                                         |                                                                                                                       |  |
| Power                     | 24V DC, provided by printer applicator interface                                                                                                                                                                                                                                                                                                                                            |                                                                                                                       |  |
|                           | Length 870 mm (965mm incl. printer)                                                                                                                                                                                                                                                                                                                                                         |                                                                                                                       |  |
| Dimensions                | Height 200 mm (400mm incl. printer)                                                                                                                                                                                                                                                                                                                                                         |                                                                                                                       |  |
|                           | Width 240 mm (270mm incl. printer)                                                                                                                                                                                                                                                                                                                                                          |                                                                                                                       |  |
| Weight                    | 7Kg (20,6 incl. Printer)                                                                                                                                                                                                                                                                                                                                                                    |                                                                                                                       |  |
| Accessories               | Heavy duty floor stand<br>Tubes 500mm/700mm/1000mm<br>Clamps                                                                                                                                                                                                                                                                                                                                | horizontal / vertical<br>positioners sensor<br>sensor holder                                                          |  |
| Recommended configuration | 1x printer ZX1200i, 1x rewinder GP-031-Z2i005-000, 1x applicator in<br>110100, 1x mounting plate AG-2000-110299, 1x HD demountable<br>positioner AG-2000-110110, 1x 180° clamp AG-2000-110102, 1x 9<br>110107, 1x 24V PNP sensor AG-2000-110150 and 1x sensor mount                                                                                                                         | e foot AG-2000-123322, 1x 700mm tube AG-2000-110112, 2x<br>0° clamp AG-2000-110106, 1x bracket clamp AG-2000-         |  |