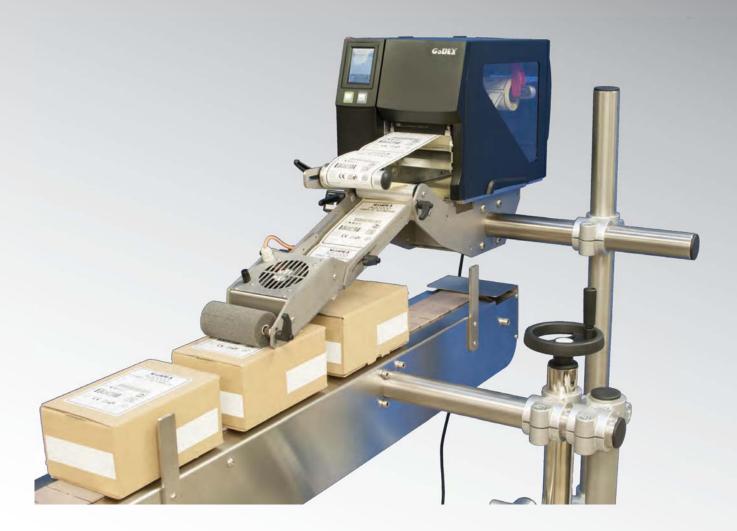

## Applicator AG2000-ZX

The most powerful low cost print & apply solution around

Adjustable fan

Control unit

Optional Sensor

Barcodes Made Easy

## **Product Specifications** AG2000-Z

| ZΧ | Print & Apply Solution |  |
|----|------------------------|--|
|----|------------------------|--|

| Model Name                | AG2000-ZX                                                                                                                                                                                                                                                                                                                                                                                   | Article no. AG-2000-110-ZX                                                                                            |  |
|---------------------------|---------------------------------------------------------------------------------------------------------------------------------------------------------------------------------------------------------------------------------------------------------------------------------------------------------------------------------------------------------------------------------------------|-----------------------------------------------------------------------------------------------------------------------|--|
|                           | The AG2000-ZX print & apply solution is based on the same appl<br>The roll-on applicator head labels the top- and right side of proc<br>height of the products in one batch needs to be more or less the<br>of irregular shaped products such as vacuum-packed fish, brea                                                                                                                   | lucts forwarded on e.g. a conveyor belt. The width and the e same but the foam rubber roller does enable the labeling |  |
|                           | The AG2000-ZX solution uses the powerful ZX1000i printer series which enables higher conveyor belt speeds than the AG2000 does. The applicator part consists of a control unit and three main mechanical parts: a bracket that supports the printer and holds the diverter pulleys, an applicator arm with adjustable height to suit various box- and product sizes, and a ventilator unit. |                                                                                                                       |  |
| Description               | The diverter pulleys and the ventilator unit are adjustable to suit<br>ventilator unit is there will be no need to synchronize the printer<br>can be tuned to meet the specific weight, length and to erase                                                                                                                                                                                 | and the conveyor belt. In addition, the ventilator's capacity                                                         |  |
|                           | The items listed under "accessories" are all the components you installable solution.                                                                                                                                                                                                                                                                                                       | need to complete your system for a ready-to-use and easy                                                              |  |
|                           | The complete system such as floor stand and tubes fit in just one<br>shipping on a pallet, which is usually required for this kind of solu<br>low cost, it renders an excellent return in investment.                                                                                                                                                                                       |                                                                                                                       |  |
| Compatible Printers       | ZX1200i (203dpi, 10ips)<br>ZX1300i (300dpi, 7ips)                                                                                                                                                                                                                                                                                                                                           | For printer specifications:<br>See the respective printer brochure.                                                   |  |
| Required printer options  | Rewinder GP-031-Z2i005-000, applicator interface GP-031-Z21003-001, mounting plate AG-2000-110299                                                                                                                                                                                                                                                                                           |                                                                                                                       |  |
| Bracket, arm, fan holder  | Stainless steel, laser cut, parts either brushed, sandblasted or polished.                                                                                                                                                                                                                                                                                                                  |                                                                                                                       |  |
| Label Roll Diameter       | Up to 200mm (internal printer roll holder)                                                                                                                                                                                                                                                                                                                                                  |                                                                                                                       |  |
| Core Sizes                | 1.5" - 3" (38.1mm - 76.2 mm)                                                                                                                                                                                                                                                                                                                                                                |                                                                                                                       |  |
| Label Dimensions          | Width 25mm - 110mm                                                                                                                                                                                                                                                                                                                                                                          | Length 30mm – 150mm                                                                                                   |  |
| Rewinder                  | Internal printer rewinder                                                                                                                                                                                                                                                                                                                                                                   |                                                                                                                       |  |
| Max. conveyor speed       | up to 400mm/second (24m/minute)                                                                                                                                                                                                                                                                                                                                                             |                                                                                                                       |  |
| Control Unit              | On/Off<br>Print label<br>Block Time Regulator (to block multiple sensor signals caused by oddly shaped or transparent products)<br>Sensor On/Off<br>Control LED's                                                                                                                                                                                                                           |                                                                                                                       |  |
| Ventilator                | 24V DC, inverted, adjustable capacity                                                                                                                                                                                                                                                                                                                                                       |                                                                                                                       |  |
| Pinch Roller              | Foam rubber, vertically and horizontally adjustable                                                                                                                                                                                                                                                                                                                                         |                                                                                                                       |  |
| Power                     | 24V DC, provided by printer applicator interface                                                                                                                                                                                                                                                                                                                                            |                                                                                                                       |  |
|                           | Length 870 mm (965mm incl. printer)                                                                                                                                                                                                                                                                                                                                                         |                                                                                                                       |  |
| Dimensions                | Height 200 mm (400mm incl. printer)                                                                                                                                                                                                                                                                                                                                                         |                                                                                                                       |  |
|                           | Width 240 mm (270mm incl. printer)                                                                                                                                                                                                                                                                                                                                                          |                                                                                                                       |  |
| Weight                    | 7Kg (20,6 incl. Printer)                                                                                                                                                                                                                                                                                                                                                                    |                                                                                                                       |  |
| Accessories               | Heavy duty floor stand<br>Tubes 500mm/700mm/1000mm<br>Clamps                                                                                                                                                                                                                                                                                                                                | horizontal / vertical<br>positioners sensor<br>sensor holder                                                          |  |
| Recommended configuration | 1x printer ZX1200i, 1x rewinder GP-031-Z2i005-000, 1x applicator in<br>110100, 1x mounting plate AG-2000-110299, 1x HD demountable<br>positioner AG-2000-110110, 1x 180° clamp AG-2000-110102, 1x 9<br>110107, 1x 24V PNP sensor AG-2000-110150 and 1x sensor mount                                                                                                                         | e foot AG-2000-123322, 1x 700mm tube AG-2000-110112, 2x<br>0° clamp AG-2000-110106, 1x bracket clamp AG-2000-         |  |