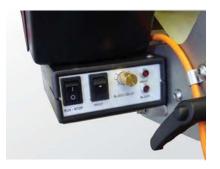

## **Product Specifications** AG2000-Z

| ZΧ | Print & Apply Solution |  |
|----|------------------------|--|
|----|------------------------|--|

| Model Name                | AG2000-ZX                                                                                                                                                                                                                                                                                                                                                                                   | Article no. AG-2000-110-ZX                                                                                            |  |
|---------------------------|---------------------------------------------------------------------------------------------------------------------------------------------------------------------------------------------------------------------------------------------------------------------------------------------------------------------------------------------------------------------------------------------|-----------------------------------------------------------------------------------------------------------------------|--|
|                           | The AG2000-ZX print & apply solution is based on the same appl<br>The roll-on applicator head labels the top- and right side of proc<br>height of the products in one batch needs to be more or less the<br>of irregular shaped products such as vacuum-packed fish, brea                                                                                                                   | lucts forwarded on e.g. a conveyor belt. The width and the e same but the foam rubber roller does enable the labeling |  |
|                           | The AG2000-ZX solution uses the powerful ZX1000i printer series which enables higher conveyor belt speeds than the AG2000 does. The applicator part consists of a control unit and three main mechanical parts: a bracket that supports the printer and holds the diverter pulleys, an applicator arm with adjustable height to suit various box- and product sizes, and a ventilator unit. |                                                                                                                       |  |
| Description               | The diverter pulleys and the ventilator unit are adjustable to suit<br>ventilator unit is there will be no need to synchronize the printer<br>can be tuned to meet the specific weight, length and to erase                                                                                                                                                                                 | and the conveyor belt. In addition, the ventilator's capacity                                                         |  |
|                           | The items listed under "accessories" are all the components you installable solution.                                                                                                                                                                                                                                                                                                       | need to complete your system for a ready-to-use and easy                                                              |  |
|                           | The complete system such as floor stand and tubes fit in just one<br>shipping on a pallet, which is usually required for this kind of solu<br>low cost, it renders an excellent return in investment.                                                                                                                                                                                       |                                                                                                                       |  |
| Compatible Printers       | ZX1200i (203dpi, 10ips)<br>ZX1300i (300dpi, 7ips)                                                                                                                                                                                                                                                                                                                                           | For printer specifications:<br>See the respective printer brochure.                                                   |  |
| Required printer options  | Rewinder GP-031-Z2i005-000, applicator interface GP-031-Z21003-001, mounting plate AG-2000-110299                                                                                                                                                                                                                                                                                           |                                                                                                                       |  |
| Bracket, arm, fan holder  | Stainless steel, laser cut, parts either brushed, sandblasted or polished.                                                                                                                                                                                                                                                                                                                  |                                                                                                                       |  |
| Label Roll Diameter       | Up to 200mm (internal printer roll holder)                                                                                                                                                                                                                                                                                                                                                  |                                                                                                                       |  |
| Core Sizes                | 1.5" - 3" (38.1mm - 76.2 mm)                                                                                                                                                                                                                                                                                                                                                                |                                                                                                                       |  |
| Label Dimensions          | Width 25mm - 110mm                                                                                                                                                                                                                                                                                                                                                                          | Length 30mm – 150mm                                                                                                   |  |
| Rewinder                  | Internal printer rewinder                                                                                                                                                                                                                                                                                                                                                                   |                                                                                                                       |  |
| Max. conveyor speed       | up to 400mm/second (24m/minute)                                                                                                                                                                                                                                                                                                                                                             |                                                                                                                       |  |
| Control Unit              | On/Off<br>Print label<br>Block Time Regulator (to block multiple sensor signals caused by oddly shaped or transparent products)<br>Sensor On/Off<br>Control LED's                                                                                                                                                                                                                           |                                                                                                                       |  |
| Ventilator                | 24V DC, inverted, adjustable capacity                                                                                                                                                                                                                                                                                                                                                       |                                                                                                                       |  |
| Pinch Roller              | Foam rubber, vertically and horizontally adjustable                                                                                                                                                                                                                                                                                                                                         |                                                                                                                       |  |
| Power                     | 24V DC, provided by printer applicator interface                                                                                                                                                                                                                                                                                                                                            |                                                                                                                       |  |
|                           | Length 870 mm (965mm incl. printer)                                                                                                                                                                                                                                                                                                                                                         |                                                                                                                       |  |
| Dimensions                | Height 200 mm (400mm incl. printer)                                                                                                                                                                                                                                                                                                                                                         |                                                                                                                       |  |
|                           | Width 240 mm (270mm incl. printer)                                                                                                                                                                                                                                                                                                                                                          |                                                                                                                       |  |
| Weight                    | 7Kg (20,6 incl. Printer)                                                                                                                                                                                                                                                                                                                                                                    |                                                                                                                       |  |
| Accessories               | Heavy duty floor stand<br>Tubes 500mm/700mm/1000mm<br>Clamps                                                                                                                                                                                                                                                                                                                                | horizontal / vertical<br>positioners sensor<br>sensor holder                                                          |  |
| Recommended configuration | 1x printer ZX1200i, 1x rewinder GP-031-Z2i005-000, 1x applicator in<br>110100, 1x mounting plate AG-2000-110299, 1x HD demountable<br>positioner AG-2000-110110, 1x 180° clamp AG-2000-110102, 1x 9<br>110107, 1x 24V PNP sensor AG-2000-110150 and 1x sensor mount                                                                                                                         | e foot AG-2000-123322, 1x 700mm tube AG-2000-110112, 2x<br>0° clamp AG-2000-110106, 1x bracket clamp AG-2000-         |  |